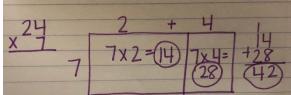

## Talk Frame:

| ldĉa: | Idĉa: | ldĉa: |
|-------|-------|-------|
|       |       |       |
|       |       |       |

Think: MS. Donaldson is teaching the area model to her class. She purposely poses a model to them with a mistake.

Can you spot the mistake? Explain what she should have done differently to make her model correct.

| Idĉa: | Id63: | Idĉa: |
|-------|-------|-------|
|       |       |       |
|       |       |       |