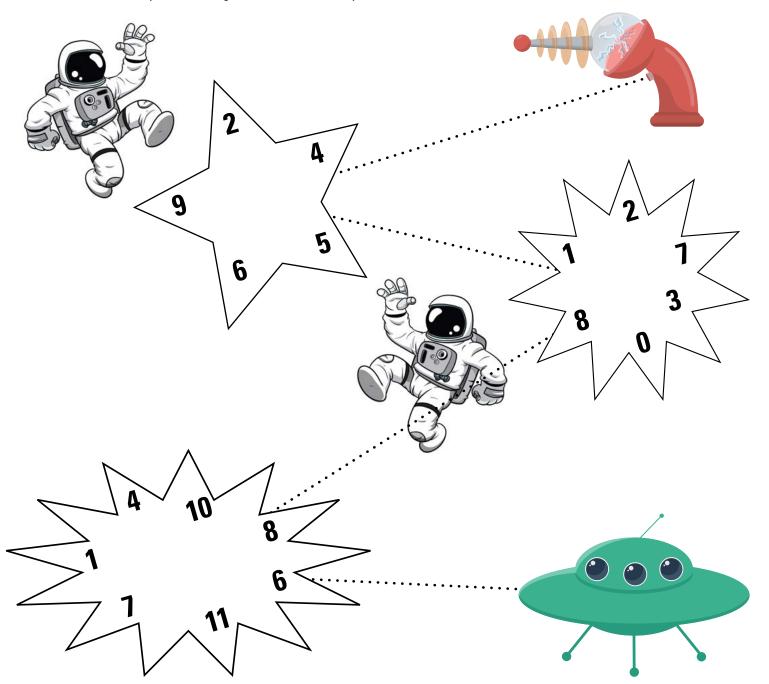

## **Outer Space Chase**

Building Fluency: adding and subtracting within 20

Materials: gameboard, pair of dice, game marker for each player

**Number of Players: 2-3** 

## **Directions:**

- 1. Players take turns.
- 2. Each turn, a player rolls the dice and adds the numbers.
- 3. Then, the player subtracts the sum from 12.
- 4. If the difference is on the next star, the player may move ahead.
- 5. If the difference is not on the next star, the player loses their turn.
- 6. The game continues until a player reaches the flying saucer.