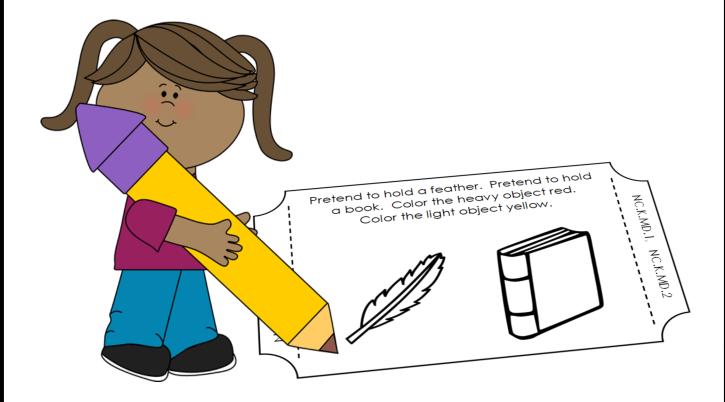

Name:

Draw a box that is shorter than the robot. Draw a tree that is taller than the robot.

Draw a box that is shorter than the robot. Draw a tree that is taller than the robot.

dame:

Name:

| Name: | Draw a picture of something heavier than you. | Draw a picture of something lighter than you. | NC.K.MD.1, NC.K.MD.2 |
|-------|-----------------------------------------------|-----------------------------------------------|----------------------|
| Name: | Draw a picture of something heavier than you. | Draw a picture of something lighter than you. | NC.K.MD.1, NC.K.MD.2 |