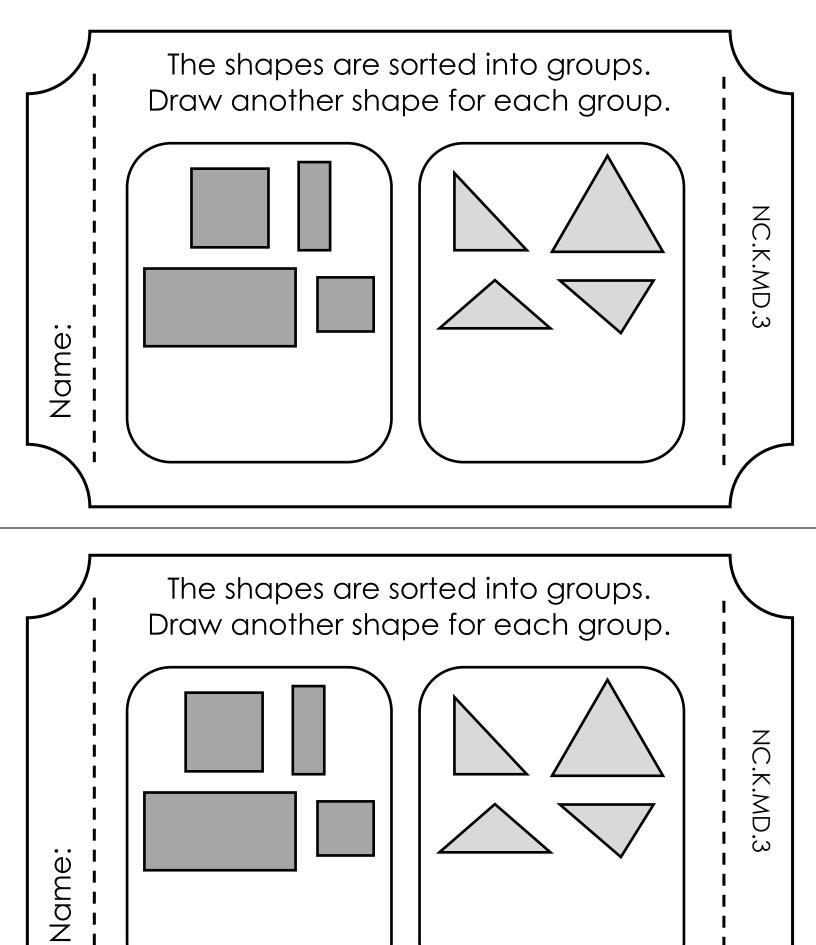

## Kindergarten Cluster 1 Exit Tickets Table of Contents

Topics are listed in order of standards, not necessarily the order in which they may be taught.

| Topic                                                   | Standards  | Page |
|---------------------------------------------------------|------------|------|
| Identify measureable attributes to describe an object.  | MD.1, MD.2 | 3    |
| Identify measureable attributes to describe an object.  | MD.1, MD.2 | 4    |
| Identify objects based on given measurement attributes. | MD.1, MD.2 | 5    |
| Identify objects based on given measurement attributes. | MD.1, MD.2 | 6    |
| Compare objects with a common measurable attribute.     | MD.1, MD.2 | 7    |
| Compare objects with a common measurable attribute.     | MD.1, MD.2 | 8    |
| Compare objects with a common measurable attribute.     | MD.1, MD.2 | 9    |
| Sort shape manipulatives.                               | MD.3       | 10   |
| Sort pictures of shapes.                                | MD.3       | 11   |
| Sort pictures by length.                                | MD.3       | 12   |
| Draw shapes to fit in pre-sorted groups.                | MD.3       | 13   |