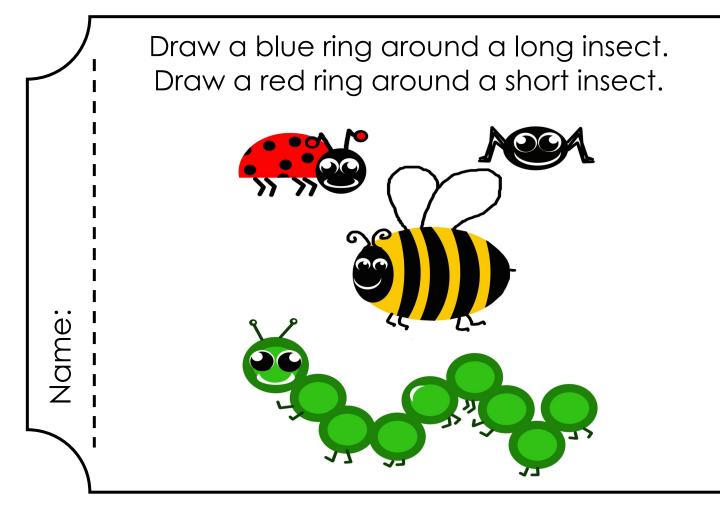

## Kindergarten Cluster 1 Exit Tickets Table of Contents

Topics are listed in order of standards, not necessarily the order in which they may be taught.

| Topic                                                   | Standards  | Page |
|---------------------------------------------------------|------------|------|
| Identify measureable attributes to describe an object.  | MD.1, MD.2 | 3    |
| Identify measureable attributes to describe an object.  | MD.1, MD.2 | 4    |
| Identify objects based on given measurement attributes. | MD.1, MD.2 | 5    |
| Identify objects based on given measurement attributes. | MD.1, MD.2 | 6    |
| Compare objects with a common measurable attribute.     | MD.1, MD.2 | 7    |
| Compare objects with a common measurable attribute.     | MD.1, MD.2 | 8    |
| Compare objects with a common measurable attribute.     | MD.1, MD.2 | 9    |
| Sort shape manipulatives.                               | MD.3       | 10   |
| Sort pictures of shapes.                                | MD.3       | 11   |
| Sort pictures by length.                                | MD.3       | 12   |
| Draw shapes to fit in pre-sorted groups.                | MD.3       | 13   |