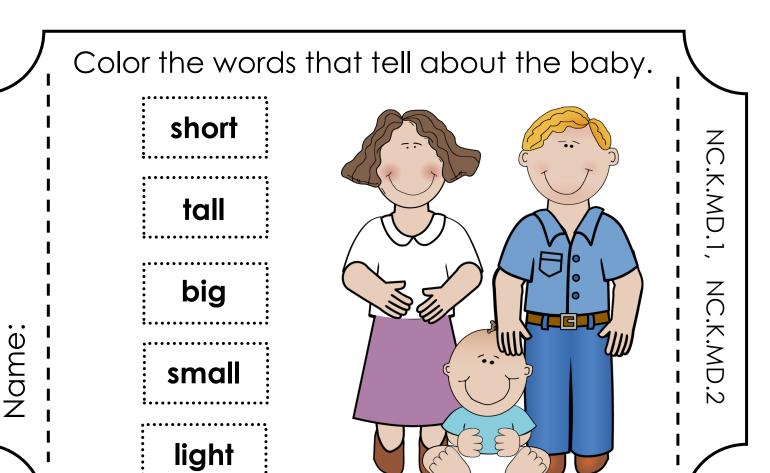

Name:

Draw a box that is shorter than the robot. Draw a tree that is taller than the robot.

Draw a box that is shorter than the robot. Draw a tree that is taller than the robot.

dame:

Name:

| Name: | Draw a picture of something heavier than you. | Draw a picture of something lighter than you. | NC.K.MD.1, NC.K.MD.2 |
|-------|-----------------------------------------------|-----------------------------------------------|----------------------|
| Name: | Draw a picture of something heavier than you. | Draw a picture of something lighter than you. | NC.K.MD.1, NC.K.MD.2 |