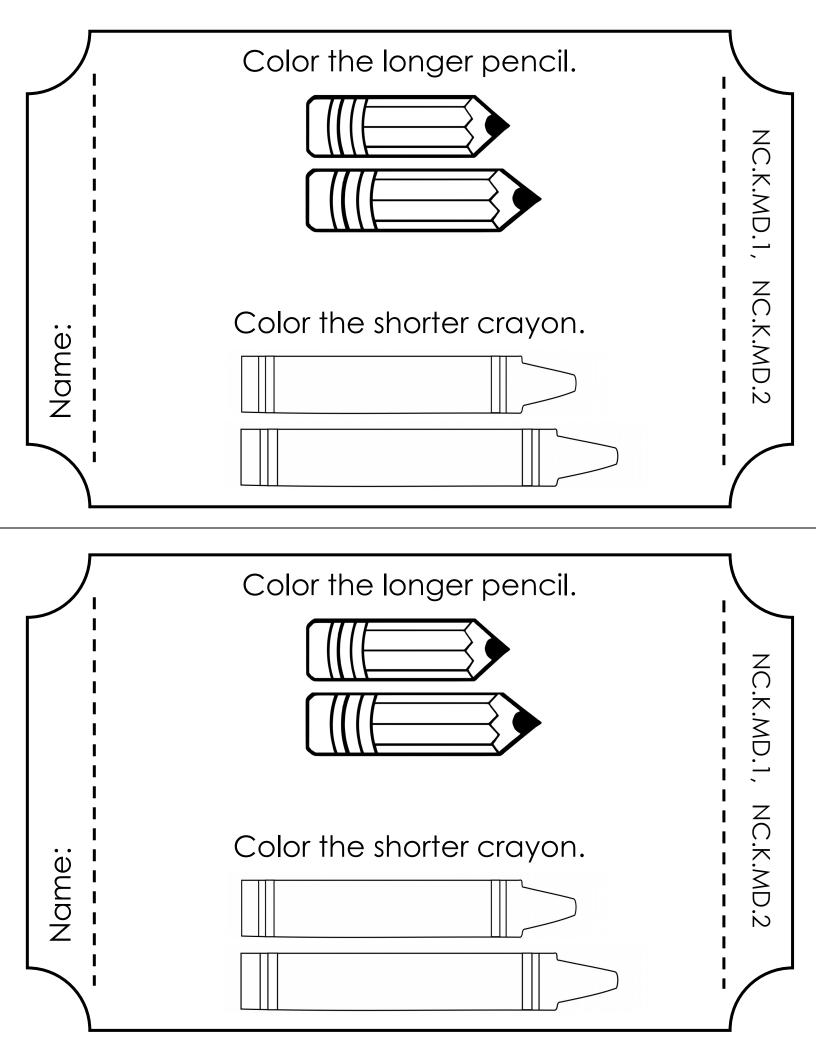

## Kindergarten Cluster 1 Exit Tickets Table of Contents

Topics are listed in order of standards, not necessarily the order in which they may be taught.

| Topic                                                   | Standards  | Page |
|---------------------------------------------------------|------------|------|
| Identify measureable attributes to describe an object.  | MD.1, MD.2 | 3    |
| Identify measureable attributes to describe an object.  | MD.1, MD.2 | 4    |
| Identify objects based on given measurement attributes. | MD.1, MD.2 | 5    |
| Identify objects based on given measurement attributes. | MD.1, MD.2 | 6    |
| Compare objects with a common measurable attribute.     | MD.1, MD.2 | 7    |
| Compare objects with a common measurable attribute.     | MD.1, MD.2 | 8    |
| Compare objects with a common measurable attribute.     | MD.1, MD.2 | 9    |
| Sort shape manipulatives.                               | MD.3       | 10   |
| Sort pictures of shapes.                                | MD.3       | 11   |
| Sort pictures by length.                                | MD.3       | 12   |
| Draw shapes to fit in pre-sorted groups.                | MD.3       | 13   |