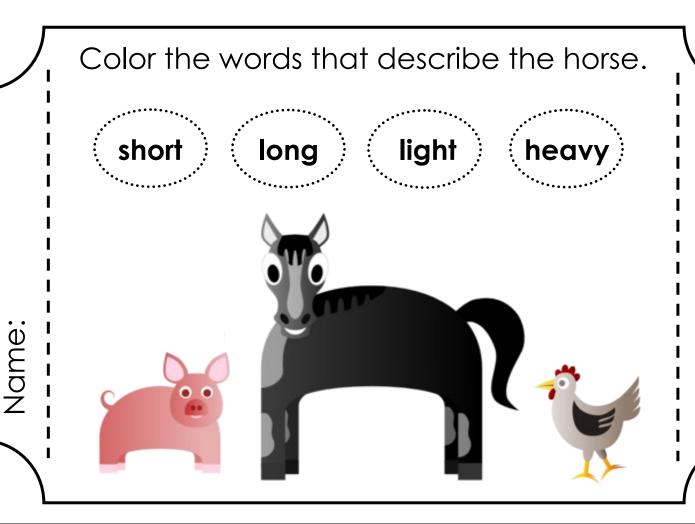

Name:

Draw a box that is shorter than the robot. Draw a tree that is taller than the robot.

Draw a box that is shorter than the robot. Draw a tree that is taller than the robot.

dame:

Name:

| Name: | Draw a picture of something heavier than you. | Draw a picture of something lighter than you. | NC.K.MD.1, NC.K.MD.2 |
|-------|-----------------------------------------------|-----------------------------------------------|----------------------|
| Name: | Draw a picture of something heavier than you. | Draw a picture of something lighter than you. | NC.K.MD.1, NC.K.MD.2 |