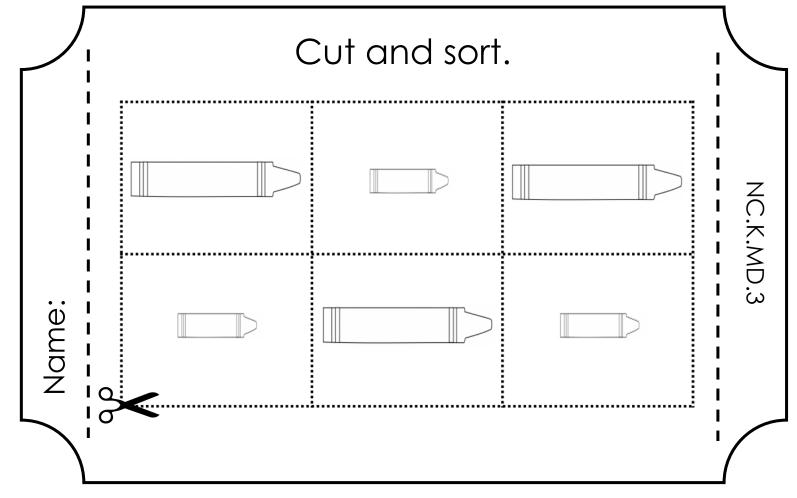

## Kindergarten Cluster 1 Exit Tickets Table of Contents

Topics are listed in order of standards, not necessarily the order in which they may be taught.

| Topic                                                   | Standards  | Page |
|---------------------------------------------------------|------------|------|
| Identify measureable attributes to describe an object.  | MD.1, MD.2 | 3    |
| Identify measureable attributes to describe an object.  | MD.1, MD.2 | 4    |
| Identify objects based on given measurement attributes. | MD.1, MD.2 | 5    |
| Identify objects based on given measurement attributes. | MD.1, MD.2 | 6    |
| Compare objects with a common measurable attribute.     | MD.1, MD.2 | 7    |
| Compare objects with a common measurable attribute.     | MD.1, MD.2 | 8    |
| Compare objects with a common measurable attribute.     | MD.1, MD.2 | 9    |
| Sort shape manipulatives.                               | MD.3       | 10   |
| Sort pictures of shapes.                                | MD.3       | 11   |
| Sort pictures by length.                                | MD.3       | 12   |
| Draw shapes to fit in pre-sorted groups.                | MD.3       | 13   |