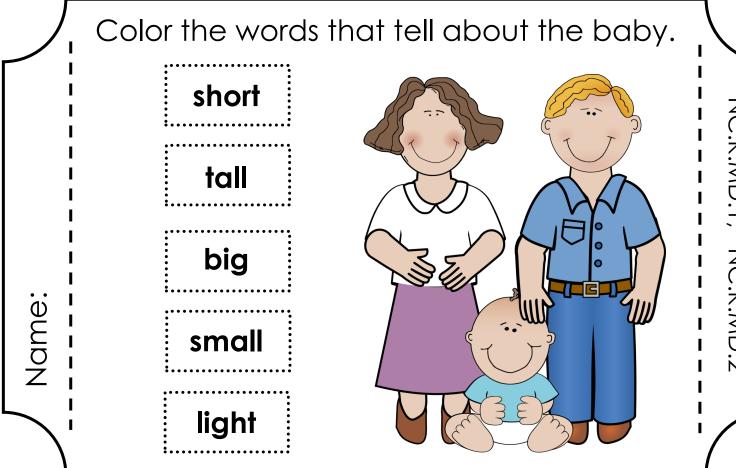

Name:

Draw a box that is shorter than the robot. Draw a tree that is taller than the robot.

Draw a box that is shorter than the robot. Draw a tree that is taller than the robot.

dame:

Name:

| Name: | Draw a picture of something heavier than you. | Draw a picture of something lighter than you. | NC.K.MD.1, NC.K.MD.2 |
|-------|-----------------------------------------------|-----------------------------------------------|----------------------|
| Name: | Draw a picture of something heavier than you. | Draw a picture of something lighter than you. | NC.K.MD.1, NC.K.MD.2 |