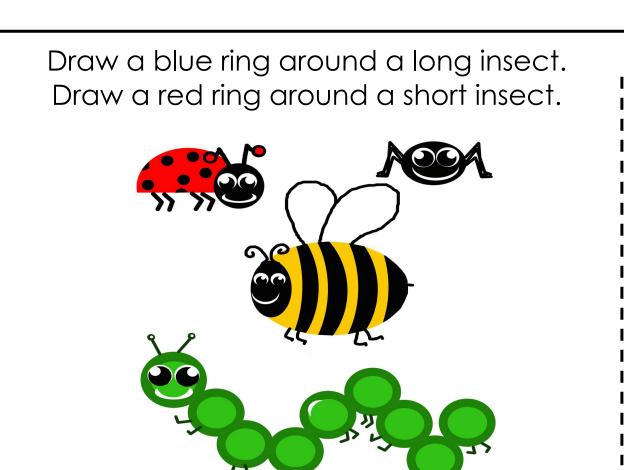

## Kindergarten Cluster 1 Exit Tickets Table of Contents

Topics are listed in order of standards, not necessarily the order in which they may be taught.

| Topic                                                   | Standards  | Page |
|---------------------------------------------------------|------------|------|
| Identify measureable attributes to describe an object.  | MD.1, MD.2 | 3    |
| Identify measureable attributes to describe an object.  | MD.1, MD.2 | 4    |
| Identify objects based on given measurement attributes. | MD.1, MD.2 | 5    |
| Identify objects based on given measurement attributes. | MD.1, MD.2 | 6    |
| Compare objects with a common measurable attribute.     | MD.1, MD.2 | 7    |
| Compare objects with a common measurable attribute.     | MD.1, MD.2 | 8    |
| Compare objects with a common measurable attribute.     | MD.1, MD.2 | 9    |
| Sort shape manipulatives.                               | MD.3       | 10   |
| Sort pictures of shapes.                                | MD.3       | 11   |
| Sort pictures by length.                                | MD.3       | 12   |
| Draw shapes to fit in pre-sorted groups.                | MD.3       | 13   |