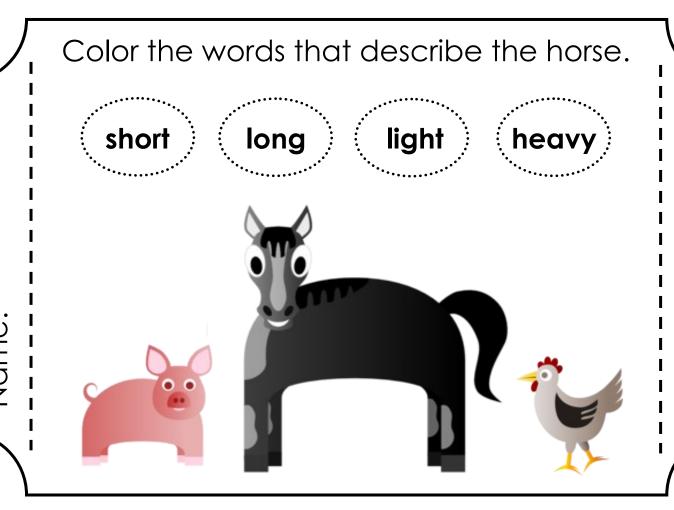

## Kindergarten Cluster 1 Exit Tickets Table of Contents

Topics are listed in order of standards, not necessarily the order in which they may be taught.

| Topic                                                   | Standards  | Page |
|---------------------------------------------------------|------------|------|
| Identify measureable attributes to describe an object.  | MD.1, MD.2 | 3    |
| Identify measureable attributes to describe an object.  | MD.1, MD.2 | 4    |
| Identify objects based on given measurement attributes. | MD.1, MD.2 | 5    |
| Identify objects based on given measurement attributes. | MD.1, MD.2 | 6    |
| Compare objects with a common measurable attribute.     | MD.1, MD.2 | 7    |
| Compare objects with a common measurable attribute.     | MD.1, MD.2 | 8    |
| Compare objects with a common measurable attribute.     | MD.1, MD.2 | 9    |
| Sort shape manipulatives.                               | MD.3       | 10   |
| Sort pictures of shapes.                                | MD.3       | 11   |
| Sort pictures by length.                                | MD.3       | 12   |
| Draw shapes to fit in pre-sorted groups.                | MD.3       | 13   |